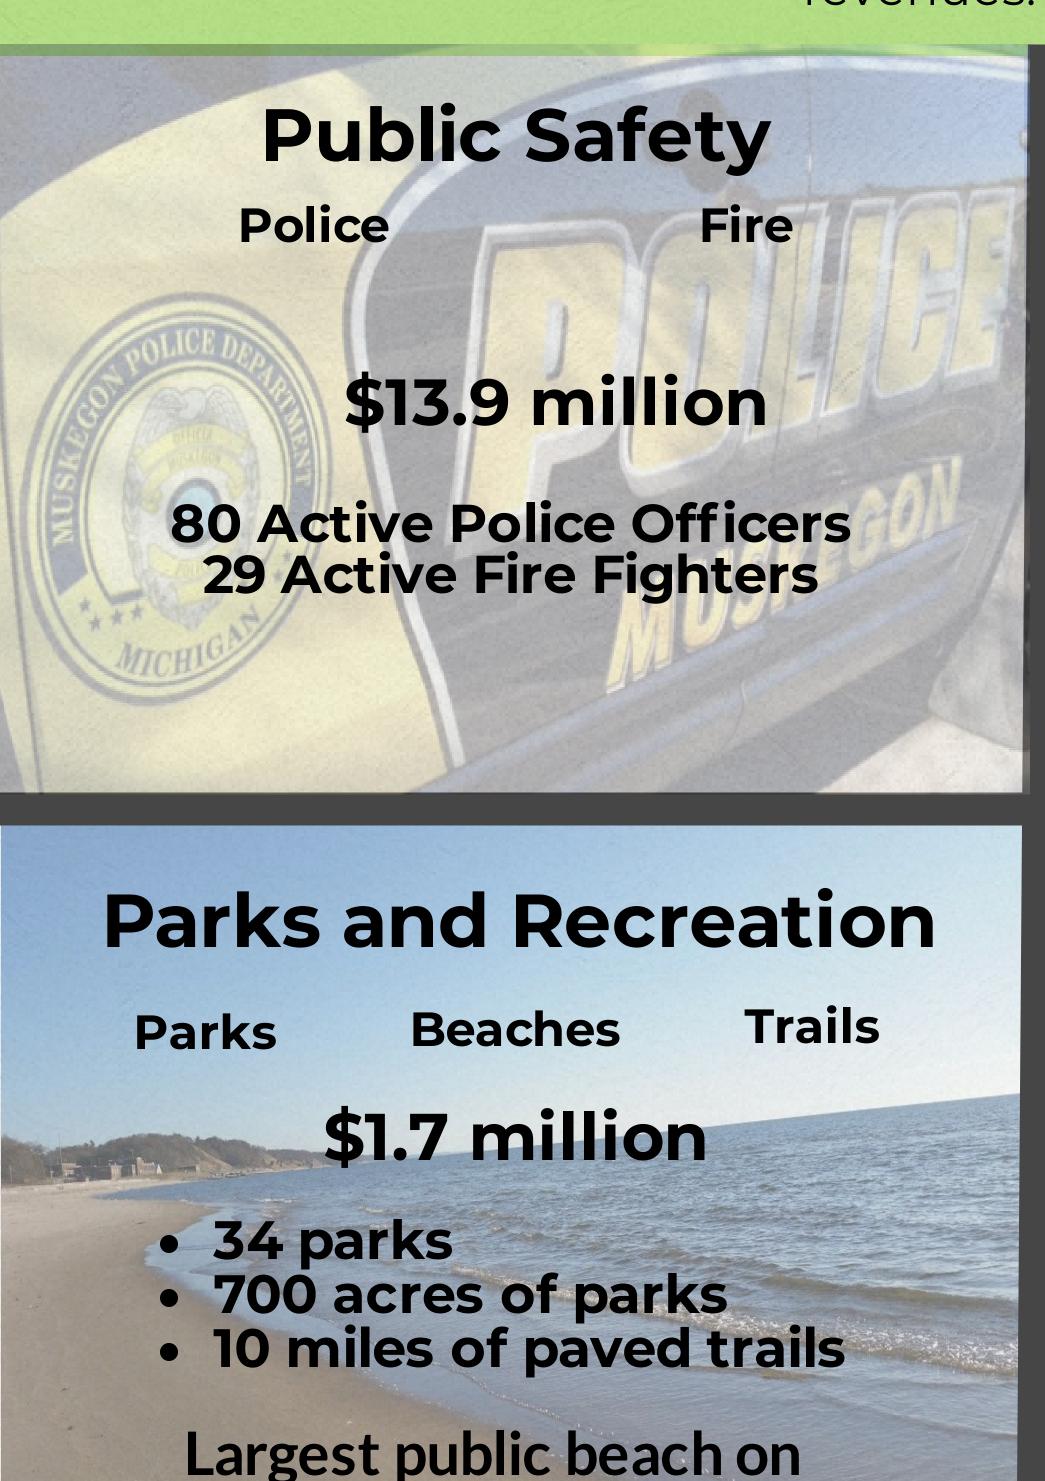

### **Public Safety**

Police Department Fire Department SAFEbuilt (contract service) **Building Code Enforcement Property Maintenance** Code Enforcement