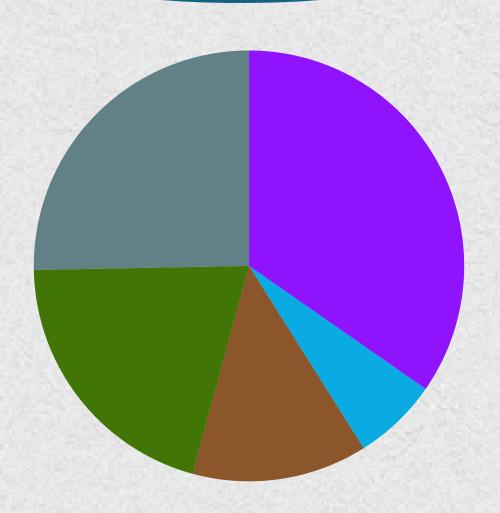

# City-Wide Expenditures

GENERAL FUND (34.68%) MAJOR STREETS (6.38%) WATER (13.17%) SEWER (20.47%)

OTHER GOV FUNDS (25.30%)