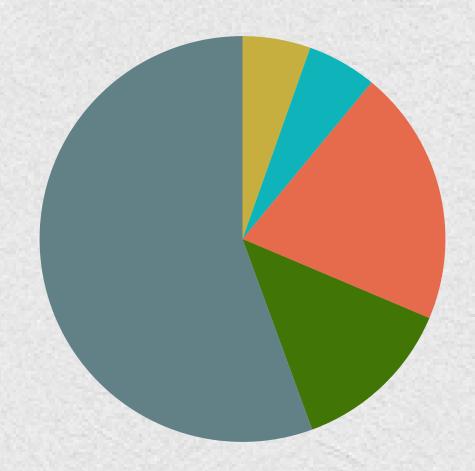

# City-Wide Revenues

INCOME TAX (5.42%) PROPERTY TAXES (5.55%) FEES FOR SERVICES (20.40%) INTERGOVERNMENTAL (13.04%) ALL OTHER (55.59%)