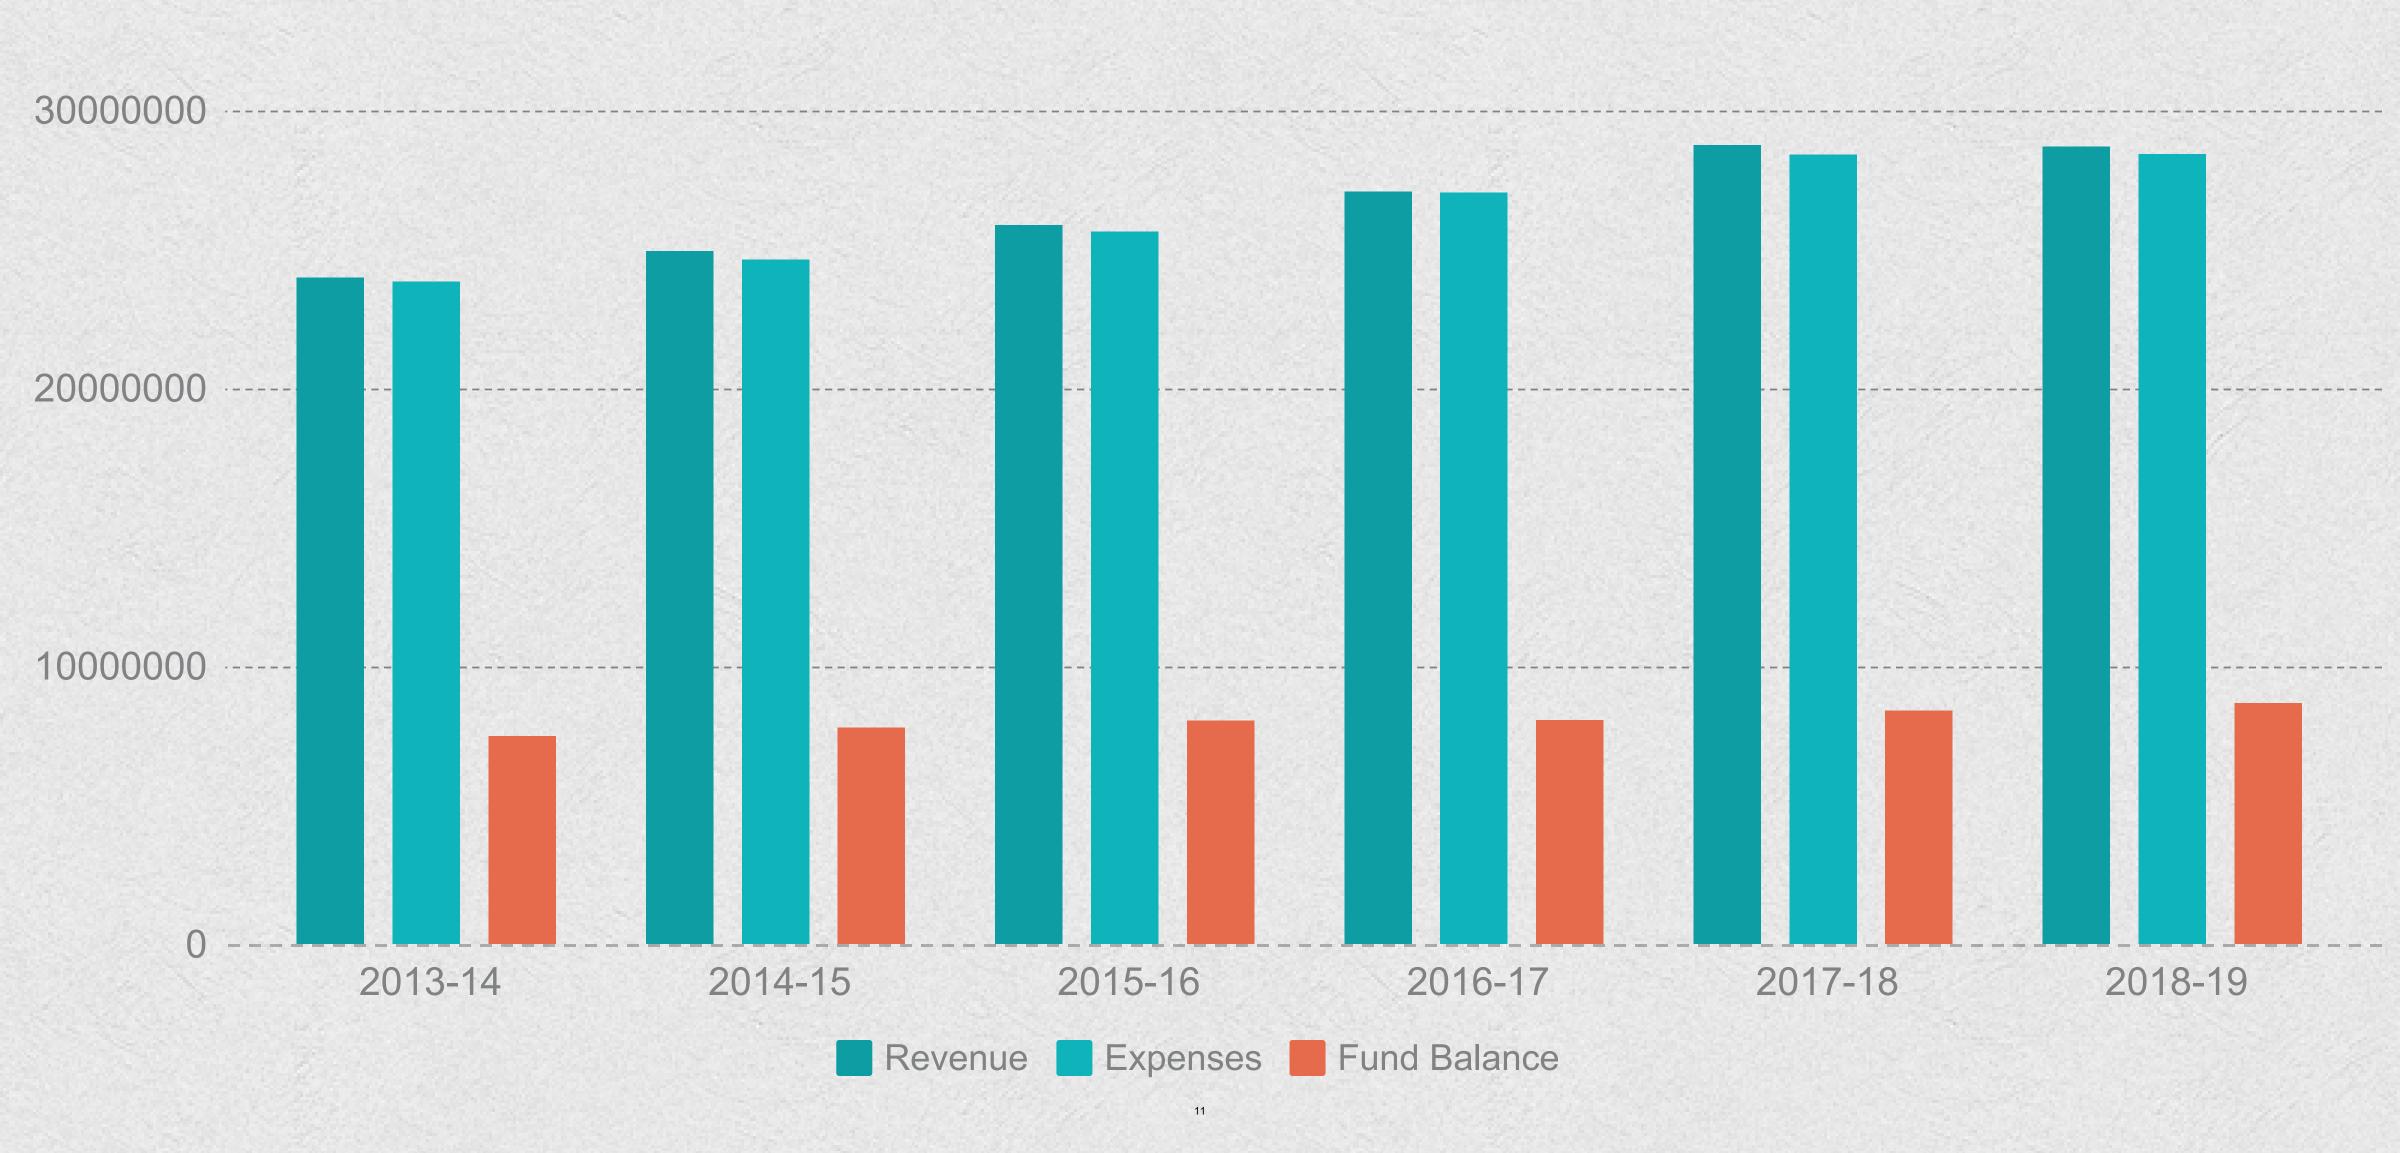

Historical Comparison of Revenue, Expenses, and Fund Balance

### **HISTORICAL SUMMARY**

|         | Revenues &   | Expenditures & | Fund Balance |
|---------|--------------|----------------|--------------|
| Year    | Transfers In | Transfers Out  | at Year-End  |
| 2006    | 24,669,210   | 24,498,776     | 2,690,040    |
| 2007    | 25,031,403   | 24,800,810     | 2,920,633    |
| 2008    | 25,563,632   | 26,100,539     | 2,383,726    |
| 2009    | 24,105,019   | 24,850,082     | 1,638,663    |
| 2010*   | 16,142,764   | 11,742,973     | 6,038,454    |
| 2010-11 | 24,029,686   | 25,556,758     | 4,511,382    |
| 2011-12 | 24,126,111   | 23,617,448     | 5,020,045    |
| 2012-13 | 23,628,096   | 22,708,893     | 5,653,558    |
| 2013-14 | 23,960,758   | 23,818,219     | 5,796,097    |
| 2014-15 | 24,921,748   | 24,614,349     | 6,103,496    |
| 2015-16 | 25,856,247   | 25,618,086     | 6,341,657    |
| 2016-17 | 27,051,766   | 27,025,430     | 6,367,993    |
| 2017-18 | 28,729,919   | 28,395,998     | 6,701,914    |
| 2018-19 | 28,681,433   | 28,580,880     | 6,802,467    |