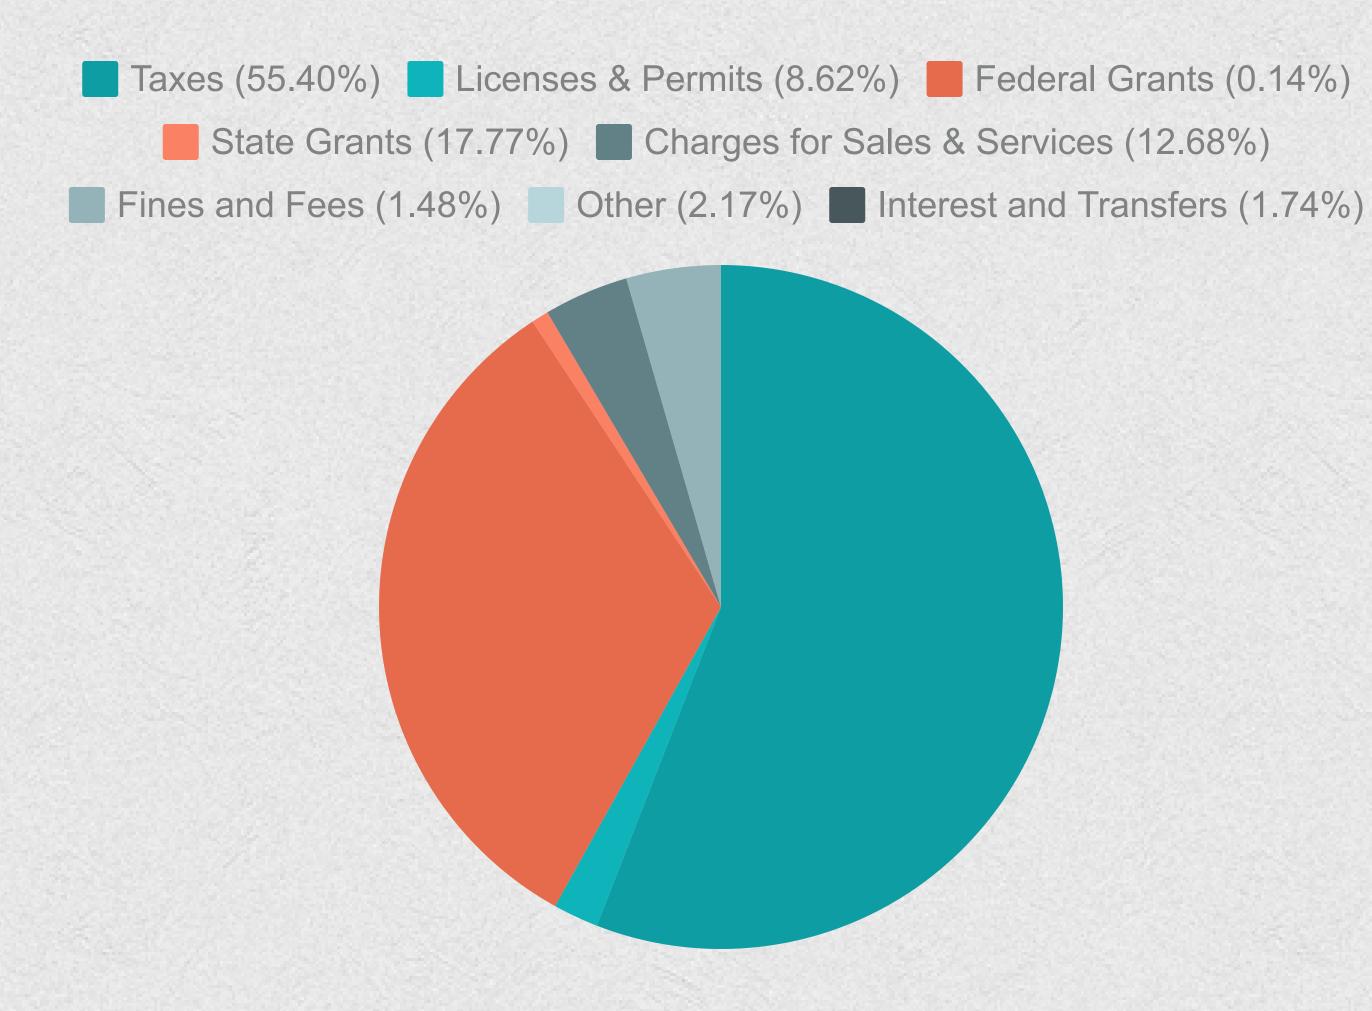

### MEANS OF FINANCING:

| Taxes                   | 16,062,055 | 55.4%       |
|-------------------------|------------|-------------|
| Licenses and Permits    | 2,500,000  | 8.6%        |
| Federal Grants          | 40,000     | 0.1%        |
| State Grants            | 776,000    | 2.7%        |
| State Shared Revenue    | 4,376,711  | 15.1%       |
| Other Charges           | 3,677,210  | 12.7%       |
| Fines and Fees          | 428,500    | 1.5%        |
| Other Revenue           | 628,667    | 2.2%        |
| Other Financing Sources | 504,000    | <u>1.7%</u> |
|                         | 28,993,143 | 100.0%      |